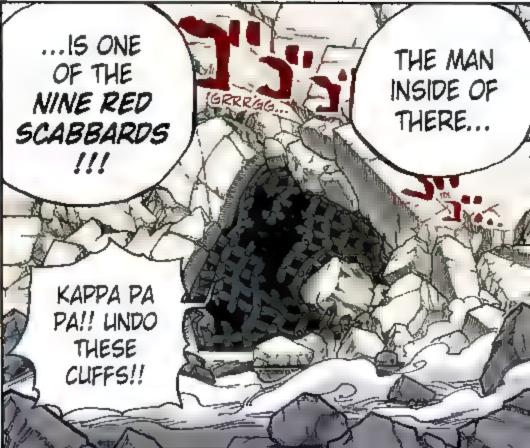

, right? So where does the tree grow out of your body, Oda Sensei?

--Kinbo

A: That's right! There's a story in rakugo called Atamayama, meaning "head mountain." It's a strange and surreal story where a little cherry blossom tree grows out of a man's head, and then everyone goes up onto his head to watch the blossoms fall. Now, you asked where the tree grows out of my own body? Obviously, My crotch!! Come and watch the flowers

Bloom!! Huh? I hear police sirens...





## Chapter 948: INTRODUCING KAWAMATSU THE KAPPA



LIMITED COVER SERIES, NO. 24 VOL. 1: "ESCAPE SUCCESSFUL"





























GIVE US OUR HOMES

BACK, OR FOOD

TO FILL OUR

STOMACHS!

FREEDOM TO BE

FOUND ANYWHERE

IN THIS COUNTRY

ANYMORE!!

OLD TERROR

AND DESPAIR

FLOODED BACK!!















































































































Chapter 949: MUMMY























































































































































00.













Q: Mr. Oda! I have a question!! The skirt on the girl who collapsed against Belo Betty on page 67 of volume 90 sure looks a lot like the skirt of the milk maid Moda's skirt from when she appears in the "Ace's Great Search for Blackbeard" cover story, starting in chapter 278! Is that Moda?!

--Kyarin

A: Yes, that's correct. Good catch. At the time, Lulucia was still a peaceful kingdom, but King Seki has been a terrible ruler, and the people

are miserable now. Hopefully the courage the Revolutionaries brought to them will help